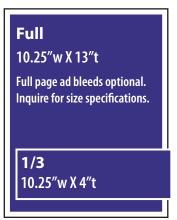

## **ADVERTISING RATES**

| Ad Size                 | 12 runs   | 6 runs    | 1 run |
|-------------------------|-----------|-----------|-------|
| 1/8 page                | \$145/run | \$160/run | \$180 |
| 1/4 page                | \$240/run | \$265/run | \$290 |
| 1/3 page                | \$325/run | \$350/run | \$380 |
| 1/2 page [wide or tall] | \$410/run | \$440/run | \$480 |
| 3/4 page                | \$580/run | \$630/run | \$675 |
| Full page               | \$725/run | \$770/run | \$835 |

COLOR: Add full color for an additional \$150 per run.

Dimensions in inches (width x height)

The DEADLINE for all display advertising materials is the <u>1st business day of the month</u> prior to the month of publication.