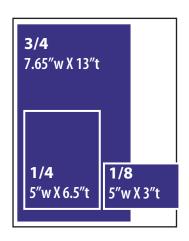

## **ADVERTISING RATES**

| Ad Size                 | 12 runs   | 6 runs    | 1 run |
|-------------------------|-----------|-----------|-------|
| 1/8 page                | \$145/run | \$160/run | \$180 |
| 1/4 page                | \$240/run | \$265/run | \$290 |
| 1/3 page                | \$325/run | \$350/run | \$380 |
| 1/2 page [wide or tall] | \$410/run | \$440/run | \$480 |
| 3/4 page                | \$580/run | \$630/run | \$675 |
| Full page               | \$725/run | \$770/run | \$835 |

COLOR: Add full color for an additional \$150 per run.

Dimensions in inches (width x height)

The DEADLINE for all display advertising materials is the <u>1st business day of the month</u> prior to the month of publication.