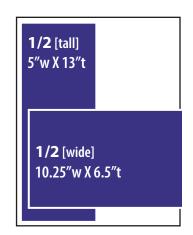

## **ADVERTISING RATES**

| Ad Size                 | 12 runs   | 6 runs    | 1 run |
|-------------------------|-----------|-----------|-------|
| 1/8 page                | \$145/run | \$160/run | \$180 |
| 1/4 page                | \$240/run | \$265/run | \$290 |
| 1/3 page                | \$325/run | \$350/run | \$380 |
| 1/2 page [wide or tall] | \$410/run | \$440/run | \$480 |
| 3/4 page                | \$580/run | \$630/run | \$675 |
| Full page               | \$725/run | \$770/run | \$835 |

COLOR: Add full color for an additional \$150 per run.

Dimensions in inches (width x height)

The DEADLINE for all display advertising materials is the <u>1st business day of the month</u> prior to the month of publication.