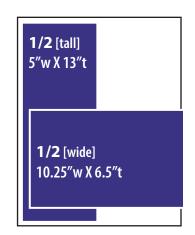

## **ADVERTISING RATES**

| Ad Size                 | 12 runs   | 6 runs    | 1 run |
|-------------------------|-----------|-----------|-------|
| 1/8 page                | \$145/run | \$160/run | \$180 |
| 1/4 page                | \$240/run | \$265/run | \$290 |
| 1/3 page                | \$325/run | \$350/run | \$380 |
| 1/2 page [wide or tall] | \$410/run | \$440/run | \$480 |
| 3/4 page                | \$580/run | \$630/run | \$675 |
| Full page               | \$725/run | \$770/run | \$835 |

COLOR: Add full color for an additional \$150 per run.

Dimensions in inches (width x height)

The DEADLINE for all display advertising materials is the <u>1st business day of the month</u> prior to the month of publication.