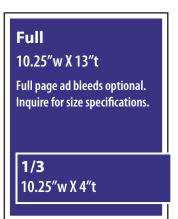

## **ADVERTISING RATES**

| Ad Size                 | 12 runs   | 6 runs    | 1 run |
|-------------------------|-----------|-----------|-------|
| 1/8 page                | \$145/run | \$160/run | \$180 |
| 1/4 page                | \$240/run | \$265/run | \$290 |
| 1/3 page                | \$325/run | \$350/run | \$380 |
| 1/2 page [wide or tall] | \$410/run | \$440/run | \$480 |
| 3/4 page                | \$580/run | \$630/run | \$675 |
| Full page               | \$725/run | \$770/run | \$835 |

COLOR: Add full color for an additional \$150 per run.

Dimensions in inches (width x height)

The DEADLINE for all display advertising materials is the <u>1st business day of the month</u> prior to the month of publication.