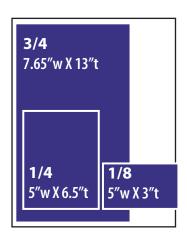

## **ADVERTISING RATES**

| Ad Size                 | 12 runs   | 6 runs    | 1 run |
|-------------------------|-----------|-----------|-------|
| 1/8 page                | \$145/run | \$160/run | \$180 |
| 1/4 page                | \$240/run | \$265/run | \$290 |
| 1/3 page                | \$325/run | \$350/run | \$380 |
| 1/2 page [wide or tall] | \$410/run | \$440/run | \$480 |
| 3/4 page                | \$580/run | \$630/run | \$675 |
| Full page               | \$725/run | \$770/run | \$835 |

COLOR: Add full color for an additional \$150 per run.

Dimensions in inches (width x height)

The DEADLINE for all display advertising materials is the <u>1st business day of the month</u> prior to the month of publication.